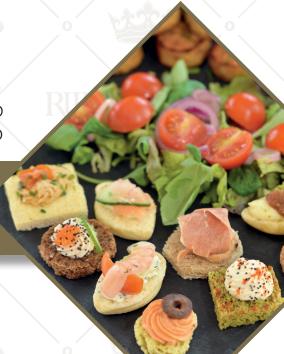

## CANAPÉS RECEPTION PACKAGE

Choose either 4, 6, 8, 10 or 12 canapés options from the selection below

## SAVOURY CANAPÉS

Cheese & bacon bites
Chicken satay with peanut dip
Mini steak kebabs with blue cheese dip
Mini Yorkshire puddings with steak & horseradish
Smoked salmon blinis
Smoked salmon filled with cream cheese
Tempura prawns with sweet chilli dip
Cheese, tomato & oregano focaccia
Fig & goats cheese parcel
Mango & brie parcel
Mexican salsa bruschetta
Stilton & apple chutney tartlets
Vegetable satay with salsa dip